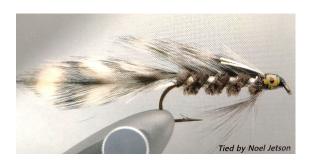

#### **GALAXIA GRIZZLE**

Australian Fly Patterns, Page 69

**HOOK**: X-long B200, size 4 - 10

THREAD: Black 6/0

WING: 4-6 brown grizzle saddle hackles

**BODY**: Brown chenille

RIB: Flat silver tinsel followed by oval tinsel

TAG: Pearl Flashabou
THROAT: Red wool

**HEAD**: Build up with thread and lacquer **EYE**: Painted yellow with black pupil **TOPPING**: Pearl Flashabou (short)

Check out the "old" damage to a bream caught at Tamboon when Ray Throup and Neil Morrison visited recently.