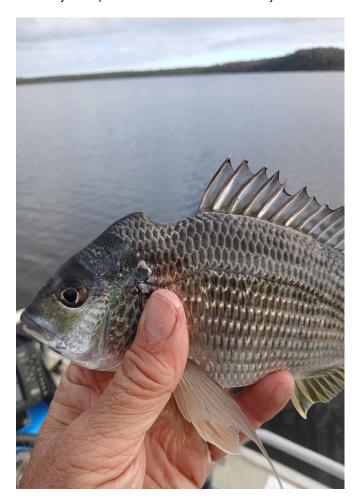

TAG: Pearl Flashabou
THROAT: Red wool

**HEAD**: Build up with thread and lacquer **EYE**: Painted yellow with black pupil **TOPPING**: Pearl Flashabou (short)

Check out the "old" damage to a bream caught at Tamboon when Ray Throup and Neil Morrison visited recently.